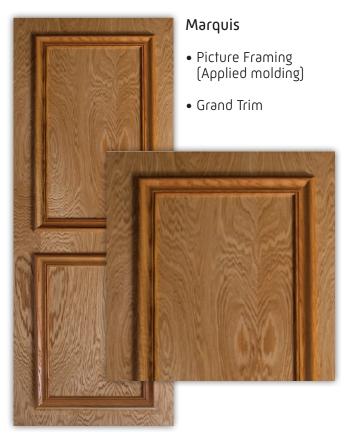

# Elevator Car Panel Styles

Residential Applications



### Flat Panel

The Flat panel car offers an unlimited opportunity to be customized and trimmed right in your home to complement your style.



#### Shaker Panel

Modeled after the simplistic design and rugged durability of the Shaker culture, the Shaker panels embellish the elevator with their clean lines and subtle nuance.



#### Recessed Panel

Providing flat central panels adorned by a raised border, the Recessed panel will add depth and elegance to any elevator.



#### Raised Panel

Manufactured by skilled craftsmen, the sweeping contours in the panels, accented by offset border trim, makes the all hardwood Raised panel car stand out.

## **Custom Panel Options**