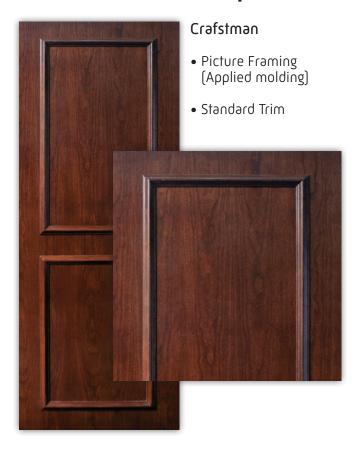

# Elevator Car Panel Styles

Residential Applications



### Flat Panel

The Flat panel car offers an unlimited opportunity to be customized and trimmed right in your home to complement your style.



#### Shaker Panel

Modeled after the simplistic design and rugged durability of the Shaker culture, the Shaker panels embellish the elevator with their clean lines and subtle nuance.



#### Recessed Panel

Providing flat central panels adorned by a raised border, the Recessed panel will add depth and elegance to any elevator.



#### Raised Panel

Manufactured by skilled craftsmen, the sweeping contours in the panels, accented by offset border trim, makes the all hardwood Raised panel car stand out.

## **Custom Panel Options**