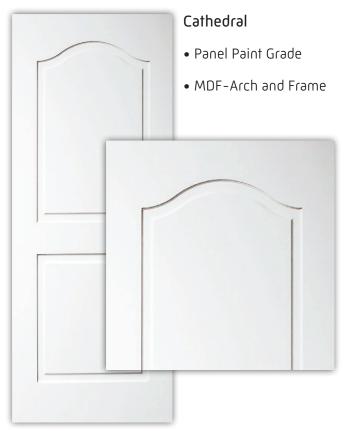

# Elevator Car Panel Styles

Residential Applications



### Flat Panel

The Flat panel car offers an unlimited opportunity to be customized and trimmed right in your home to complement your style.



#### Shaker Panel

Modeled after the simplistic design and rugged durability of the Shaker culture, the Shaker panels embellish the elevator with their clean lines and subtle nuance.



#### Recessed Panel

Providing flat central panels adorned by a raised border, the Recessed panel will add depth and elegance to any elevator.



#### Raised Panel

Manufactured by skilled craftsmen, the sweeping contours in the panels, accented by offset border trim, makes the all hardwood Raised panel car stand out.

## **Custom Panel Options**