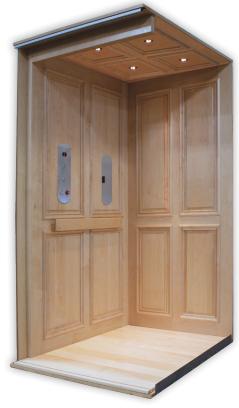

#### Raised Panel

Manufactured by skilled craftsmen, the sweeping contours in the panels, accented by offset border trim, makes the all hardwood Raised panel car stand out.