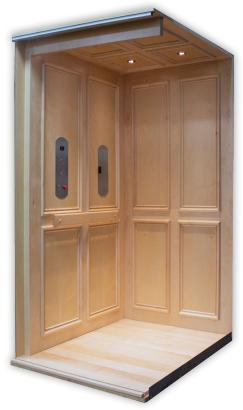

#### Recessed Panel

Providing flat central panels adorned by a raised border, the Recessed panel will add depth and elegance to any elevator.