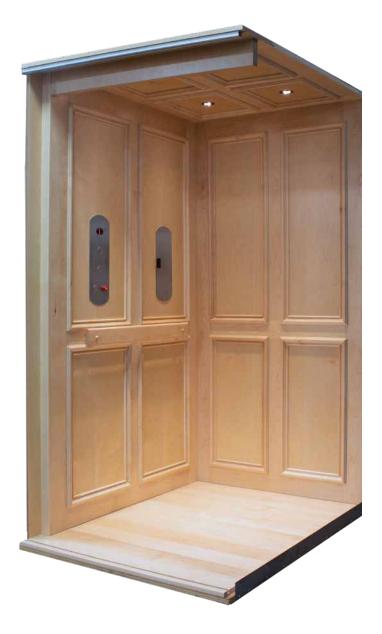

#### Car Panel Styles

#### Elevator Car Styles

**Recessed Panel** 

**Raised Panel** 

Providing flat central panels adorned by a raised border, the Recessed panel will add depth and elegance to any elevator.

Manufactured by skilled craftsmen, the sweeping contours in the panels, accented by offset border trim, makes the all hardwood Raised panel car stand out.