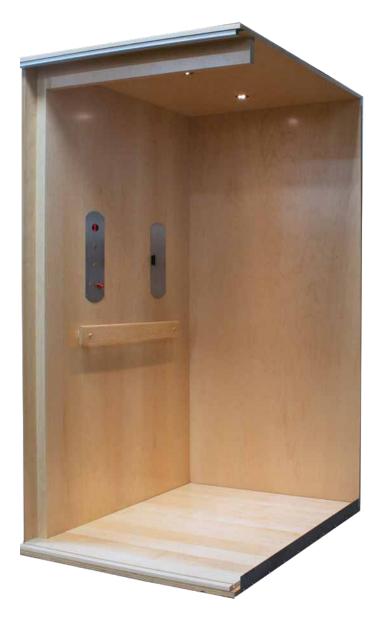

#### Car Panel Styles

#### Elevator Car Styles

Flat Panel

Shaker Panel

The Flat panel car offers an unlimited opportunity to be customized and trimmed right in your home to complement your style. Modeled after the simplistic design and rugged durability of the Shaker culture, the Shaker panels embellish the elevator with their clean lines and subtle nuance.