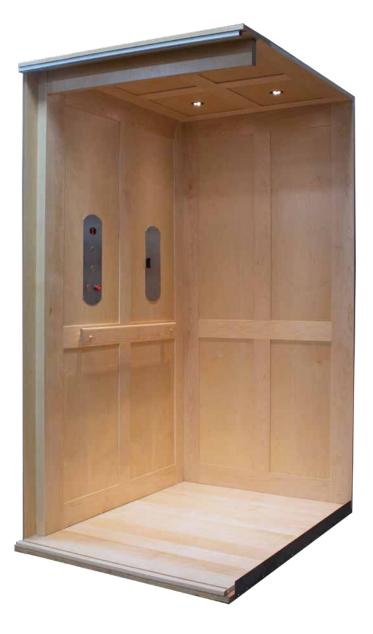

#### Car Panel Styles

#### Elevator Car Styles

Flat Panel

Shaker Panel

The Flat panel car offers an unlimited opportunity to be customized and trimmed right in your home to complement your style. Modeled after the simplistic design and rugged durability of the Shaker culture, the Shaker panels embellish the elevator with their clean lines and subtle nuance.