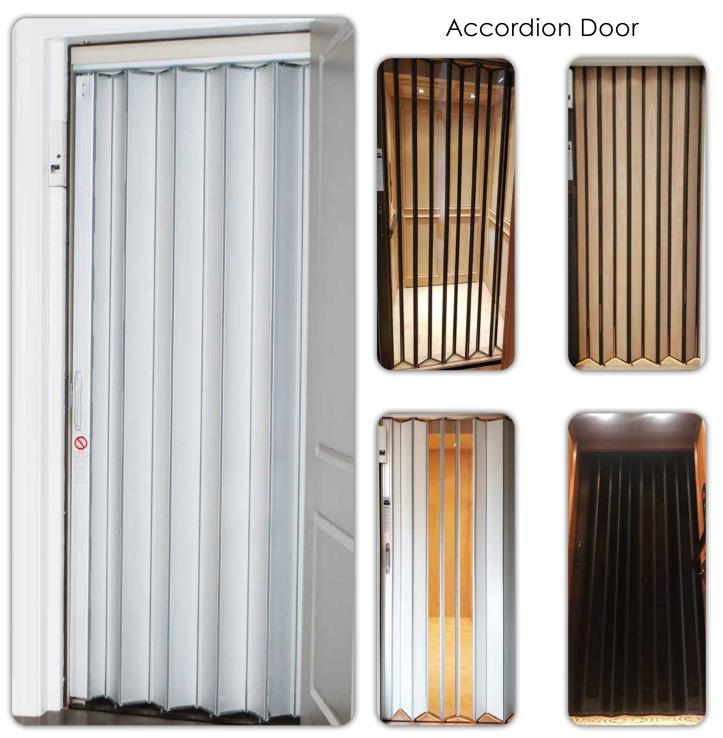

The Accordion Door is offered as a standard feature on our residential elevators.

- Laminate Panels: Available in Light Oak, Birch or White
- Additional Panel Options:
  - Laminate panels in Dark Oak, Chalk, Antique White, Cherry, Walnut or Black
  - Unfinished or finished matching hardwood veneer
  - Clear or Bronze acrylic
  - Solid or Perforated aluminum
- Mechanical locking hinging