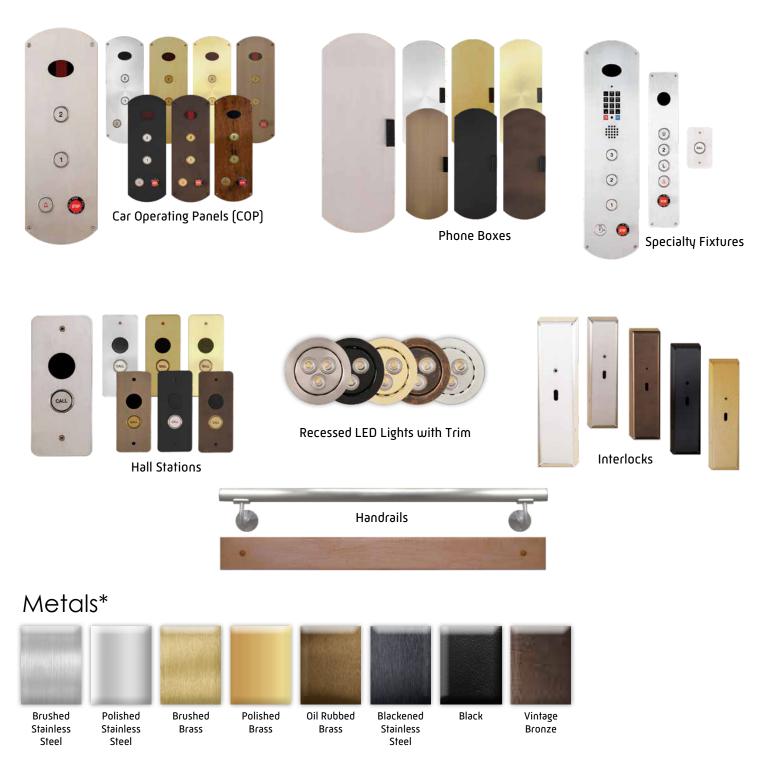

#### Fixture Options

To see more custom elevator options please reach out to your local Symmetry representative.

\* Standard finish is Brushed Stainless Steel

Colors illustrated may vary due to print or digital technology