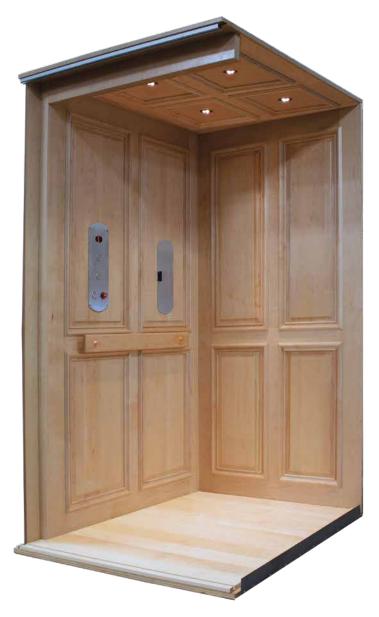

#### Car Panel Styles

#### Elevator Car Styles

**Recessed Panel** 

**Raised Panel** 

Providing flat central panels adorned by a raised border, the Recessed panel will add depth and elegance to any elevator.

Manufactured by skilled craftsmen, the sweeping contours in the panels, accented by offset border trim, makes the all hardwood Raised panel car stand out.