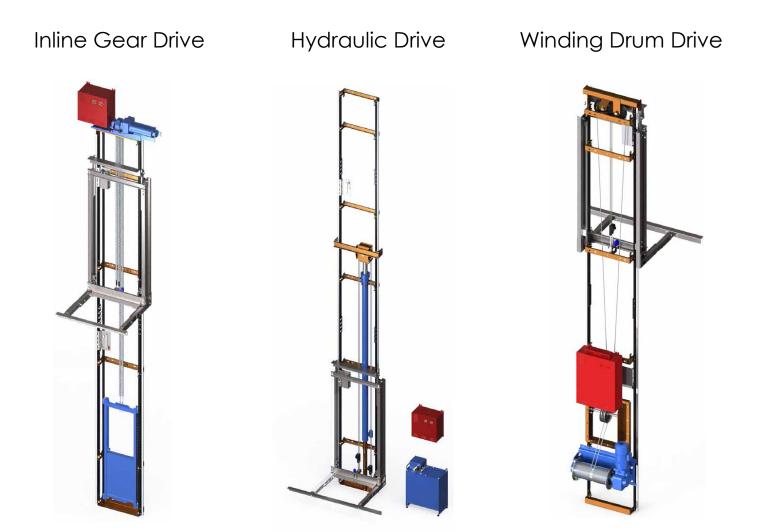

## Cibĕs | symmetry

All of Symmetry's drive systems are industry leading and designed with quality engineering. The Inline Gear Drive does not require a machine room, taking up less space in your home. The Hydraulic Drive is one of the most popular choices for homeowners looking for the quietest ride. The Winding Drum Drive is time tested and technology approved. Please see your local dealer for drive specific details.