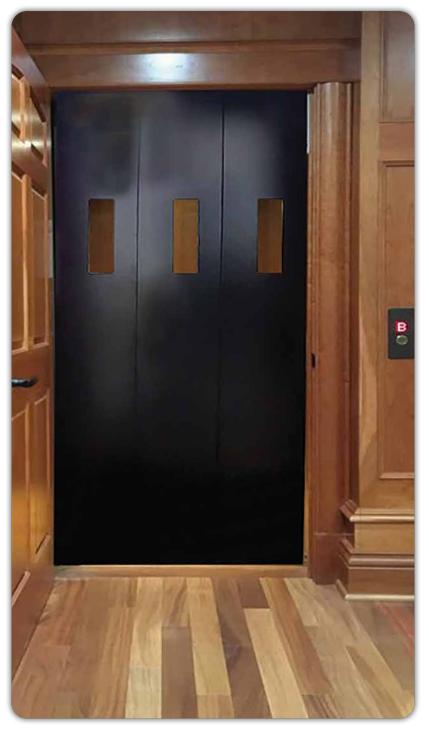

#### Symmetry Safety 3-Panel Car Door

The Symmetry Safety 3-Panel Car Door is one of the most reliable residential elevator car doors on the market.

- Standard Finish: Black
- Also available in Stainless Steel or powder-coated steel
- Clear vision panels available