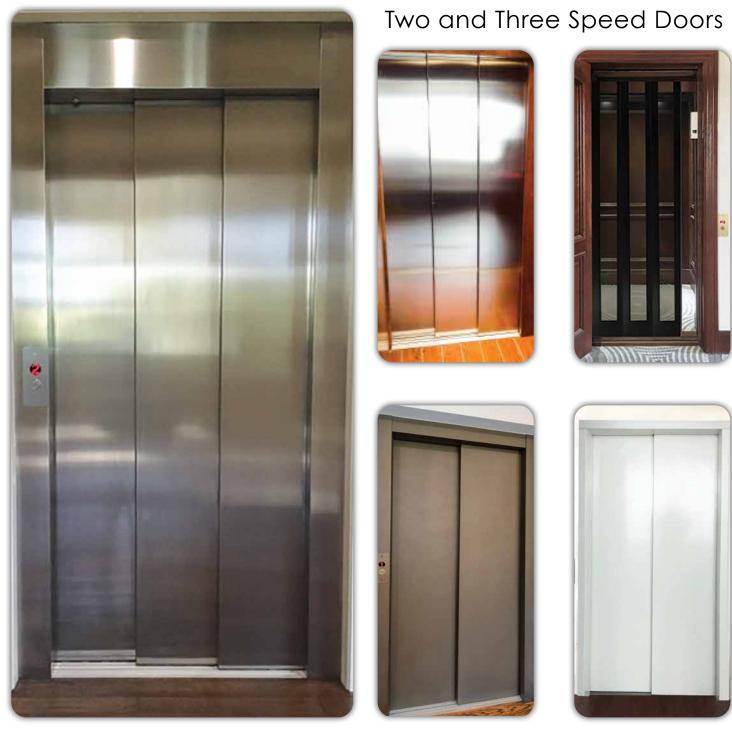

#### Symmetry Safety 3-Panel Car Door

The Symmetry Safety 3-Panel Car Door is one of the most reliable residential elevator car doors on the market.

- Standard Finish: Black
- Also available in Stainless Steel or powder-coated steel
- Clear vision panels available