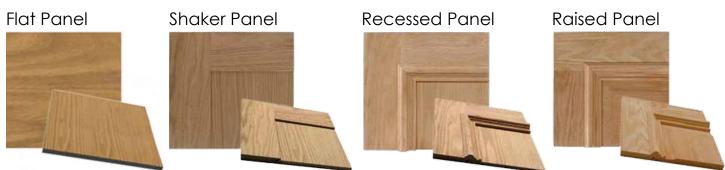

#### Car Panel Styles

#### Elevator Car Styles

Flat Panel

Shaker Panel

The Flat panel car offers an unlimited opportunity to be customized and trimmed right in your home to complement your style. Modeled after the simplistic design and rugged durability of the Shaker culture, the Shaker panels embellish the elevator with their clean lines and subtle nuance.

#### Elevator Car Styles

**Recessed Panel** 

**Raised Panel** 

Providing flat central panels adorned by a raised border, the Recessed panel will add depth and elegance to any elevator.

Manufactured by skilled craftsmen, the sweeping contours in the panels, accented by offset border trim, makes the all hardwood Raised panel car stand out.