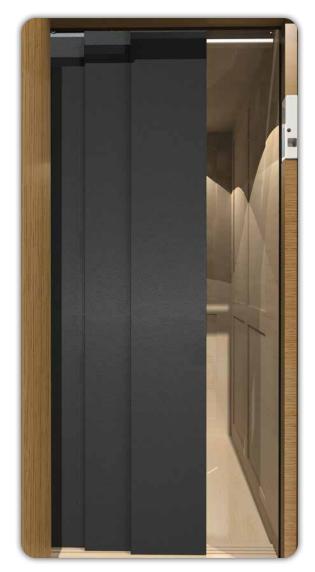

The Accordion Door is offered as a standard feature on our residential elevators.

- Laminate Panels: Available in Light Oak, Birch or White
- Additional Panel Options:
  - Laminate panels in Dark Oak, Chalk, Antique White, Cherry, Walnut or Black
  - Unfinished or finished matching hardwood veneer
  - Clear or Bronze acrylic
  - Solid or Perforated aluminum
- Mechanical locking hinging