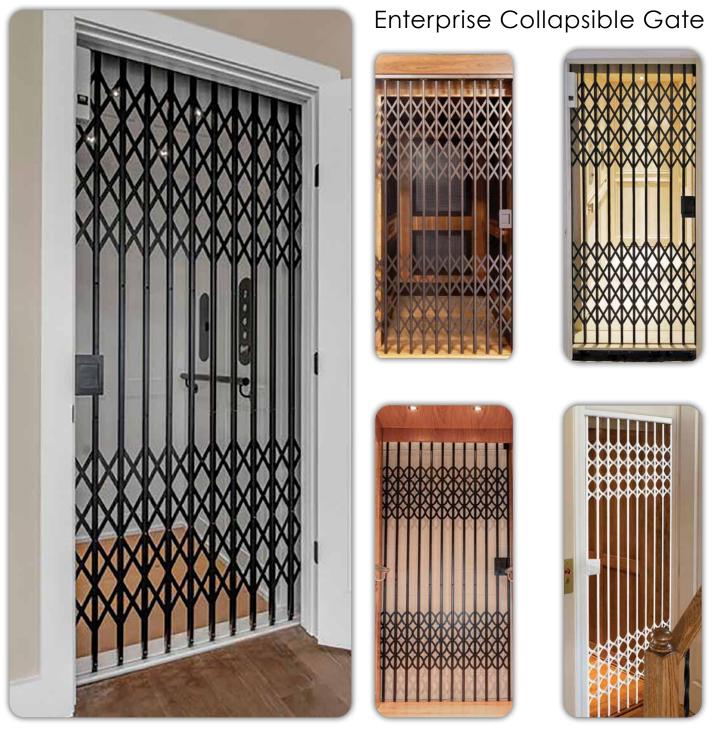

The Enterprise Collapsible Gate is designed and manufactured to comply with current codes. Choose from a wide variety of attractive finishes and colors to ensure the perfect fit.

- Available in Brushed Stainless Steel or powder-coated steel
- Available Configurations: Classic, Pearl and Diamond and Pearl
- Strong, sturdy, functional construction