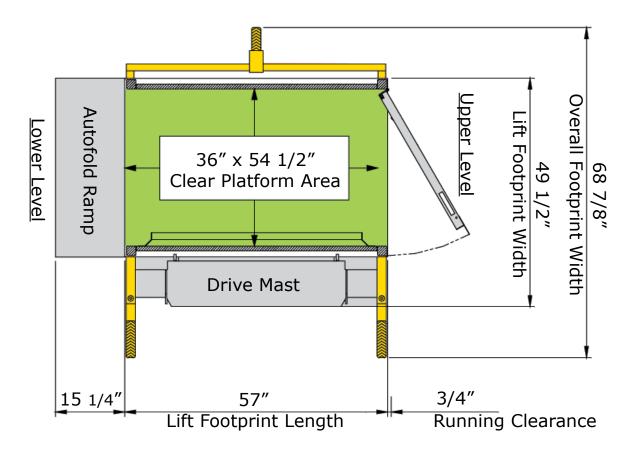

### **Dimensions**

### Clearance Diagram

NOTE: The Genesis Staage is not intended for permanent fixed installation.