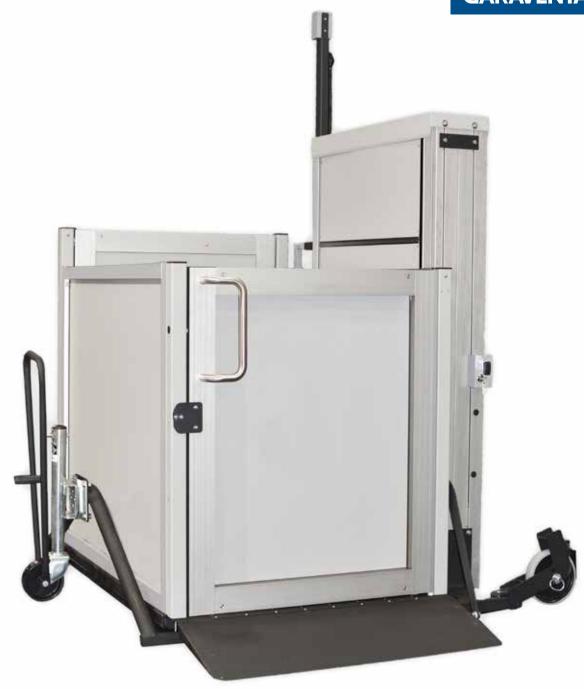

# Genesis Staage

Portable Vertical Wheelchair Lift

#### **Specifications**

| Rated Load          | 340 kg (750 lbs)                                                                                                                                                                                                                                                                |
|---------------------|---------------------------------------------------------------------------------------------------------------------------------------------------------------------------------------------------------------------------------------------------------------------------------|
| Speed               | 3 meters (10 ft) per minute                                                                                                                                                                                                                                                     |
| Drive System        | 2 HP Motor drives a 1" ACME screw                                                                                                                                                                                                                                               |
| Travel Range        | Up to 44"                                                                                                                                                                                                                                                                       |
| Clear Platform Area | Standard: 36" x 52 3/4" with lower landing platform gate. 36" x 54 1/2" without lower landing platform gate.                                                                                                                                                                    |
| Safety Devices      | Self Locking Drive System Emergency Stop Switch Audible Emergency Alarm Under Platform Sensor Gate Interlocks Lockout Key Switch Safety Drive Nut (engages if drive nut fails) Manual emergency lowering                                                                        |
| Footprint           | 68 7/8" x 57 3/4" including wheels                                                                                                                                                                                                                                              |
| Controls            | Up/Down continuous pressure directional controls                                                                                                                                                                                                                                |
| Power Requirements  | 120 VAC mains power from a standard plug-in recepticle                                                                                                                                                                                                                          |
| Features            |                                                                                                                                                                                                                                                                                 |
| Standard            | Left/Right mast and platform configuration. Autofold ramp and wheelchair barrier Platform sidewalls. Upper landing platform gate. Lower landing call station Manual emergency lowering. Adjustable upper landing height. 3 wheel portable system. Power cord and plug - 10 feet |
| Optional            | Lower landing platform gate (not shown in illustrations)                                                                                                                                                                                                                        |