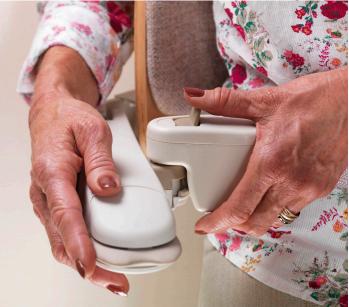

### Easy-to-use control

Simple operation with the slightest touch.

## **On/Off** switch

**Arm isolation** 

Prevents operation of the arm control until the armrest nearest the bottom of the staircase is fully lowered.

#### Seat belt

Immobilizer seatbelt fitted as standard. Stairlift will not operate until it is securely fastened.