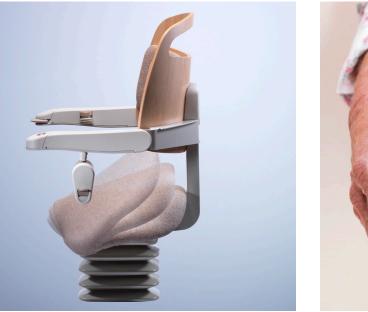

#### Saddle style seat

This unique seat design supports you in a upright posture while taking the stress off your knees and legs.