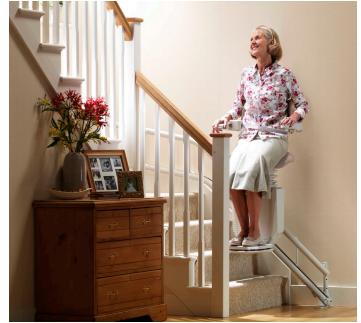

**Easy folding** leaves plenty of room for others to use the stairs. The footrest folds up when one armrest is raised.

**Glide upstairs** on your Sadler, safely supported by the reclining seat. Upstairs, the Sadler travels a short distance onto the landing, for safety.

**Tilting seat gently** raises and lowers the user, making entry and exit comfortable and easy.

**Immobilizer seatbelt** prevents your stairlift from moving until you are securely buckled.