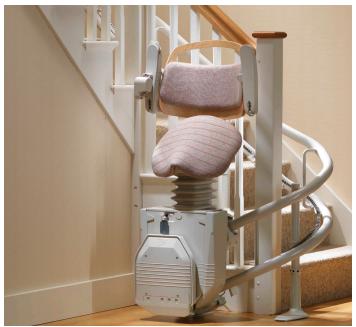

# **Stannah** The Stairlift People

The Stannah 260 Sadler is an innovative stairlift designed for people who find it difficult to sit down or bend their knees. Our design places the user in an upright position, without unduly stressing the knees. The saddle-style seat raises and lowers helping the user transfer in and out of the chair with ease, while the immobilizer seatbelt ensures that your ride will be safe and secure.

#### Saddle style seat

This unique seat design supports you in a upright posture while taking the stress off your knees and legs.