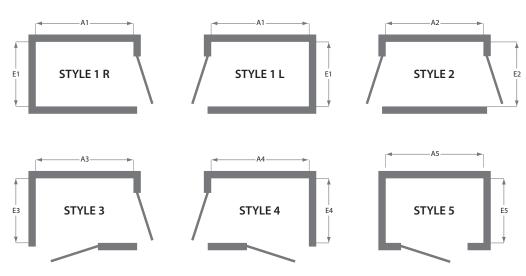

## Entry / Exit Configurations

## Clear Inside Hoistway Dimensions (custom sizes available)

| Car Size     | A1                  | E1     | A2                  | E2     | A3                  | E3                  | A4                  | E4                  | A5                  | E5                  |
|--------------|---------------------|--------|---------------------|--------|---------------------|---------------------|---------------------|---------------------|---------------------|---------------------|
| 36" x 48"    | 56 <sup>1</sup> /4″ | 50″    | 54 <sup>3</sup> /4″ | 50″    | 56 <sup>1</sup> /4″ | 53 <sup>7</sup> /8″ | 56 <sup>1</sup> /4″ | 53 <sup>7</sup> /8″ | 54 <sup>1</sup> /4" | 53 <sup>7</sup> /8″ |
| (914 x 1219) | (1429)              | (1270) | (1391)              | (1270) | (1429)              | (1368)              | (1429)              | (1368)              | (1378)              | (1368)              |
| 36″ x 54″    | 62 <sup>1</sup> /4″ | 50″    | 60 ³/4″             | 50″    | 62 <sup>1</sup> /4″ | 53 <sup>7</sup> /8″ | 62 <sup>1</sup> /4″ | 53 <sup>7</sup> /8″ | 60 <sup>1</sup> /4″ | 53 <sup>7</sup> /8″ |
| (914 x 1372) | (1581)              | (1270) | (1543)              | (1270) | (1581)              | (1368)              | (1581)              | (1368)              | (1530)              | (1368)              |
| 36" x 60"    | 68 <sup>1</sup> /4″ | 50″    | 66 <sup>3</sup> /4″ | 50″    | 68 <sup>1</sup> /4″ | 53 <sup>7</sup> /8″ | 68 <sup>1</sup> /4″ | 53 <sup>7</sup> /8″ | 66 <sup>1</sup> /4″ | 53 <sup>7</sup> /8″ |
| (914 x 1524) | (1734)              | (1270) | (1695)              | (1270) | (1734)              | (1368)              | (1734)              | (1368)              | (1683)              | (1368)              |