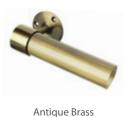

## Handrail Choices

All Elvoron cars are equipped with one handrail on the control wall. They are available in three standard finishes or can be customized. Additional handrails can be mounted on the other car walls for extra passenger security.

Antique Brass

Brushed Stainless Steel

Brass

Keyed Hall Station