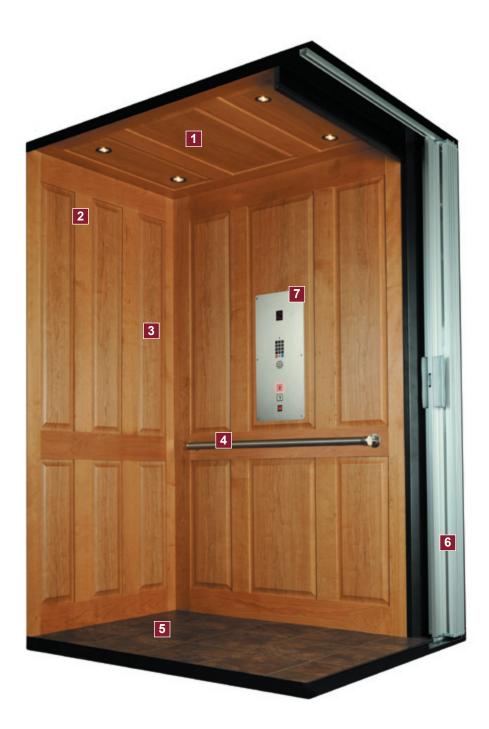

## The Elvoron HR - Design it Your Way!

1 Ceiling

The ceiling is available in white melamine or in wood paneling styled to match the car walls. The ceiling is fitted with four low voltage recessed halogen lights. These are also used for emergency lighting.

#### Finishes 2

Choose from a wide variety of melamine and wood factory finishes, including recessed and raised paneling. Or choose an unfinished car and have the interior custom built on site by a local cabinet maker.

#### 3 Car Sizes

The car is available in three standard sizes. It is also available in custom sizes up to 21 square feet. The car is available in two standard heights as well as custom heights.

#### 4 Handrails

Handrails provide safety and styling. All Elvoron cars are equipped with one handrail. Additional handrails can be provided. Available in brushed stainless steel, brass, antique brass and custom wood finishes.

### 5 Flooring

The Elvoron HR is designed structurally to allow installation of ceramic tile, laminated or hardwood flooring to match your home decor. Due to the variety of colors and materials available, flooring will be supplied locally by others.

## 6 Accordion Gate

Designed for passenger safety, the accordion gate must be closed before the elevator can travel. Available in many colors and finishes. Manual operation is standard. An optional power operator is available.

#### 7 Car Operating Panel

The car operating panel includes floor selection buttons, a digital floor display, emergency stop switch and an optional integrated telephone. Available in brushed stainless steel, brass and antique brass finishes.