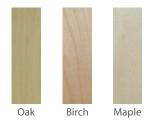

## Wood Veneer Selection

Offered in 9 wood species, unfinished or with clear coat satin finish.

## Car Finishes to Compliment Your Home Décor

Melamine panels - choice of 8 colors Wood veneer panels - choice of 9 wood types Recessed or raised panel cabinetry Matching ceiling in melamine or wood Recessed halogen ceiling lights - choice of black or white Car fixtures in brushed stainless steel, brass or antique brass Accordion gates in wood or acrylic vertical panels Custom cars in other materials including glass and steel Unfinished cars available - install matching cabinetry locally