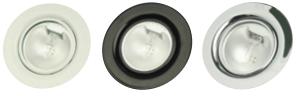

## Decorative Halogen Ceiling Lighting

All Elvoron cars are equipped with 4 recessed low-voltage halogen light fixtures. They illuminate automatically when the car gate is opened. An emergency backup power system will keep them illuminated in the event of a power failure. Available in white or black. Other finishes, such as silver, are available on a custom basis.

Black

Brushed stainless

steel shown

White

1

-

Silver (custom)