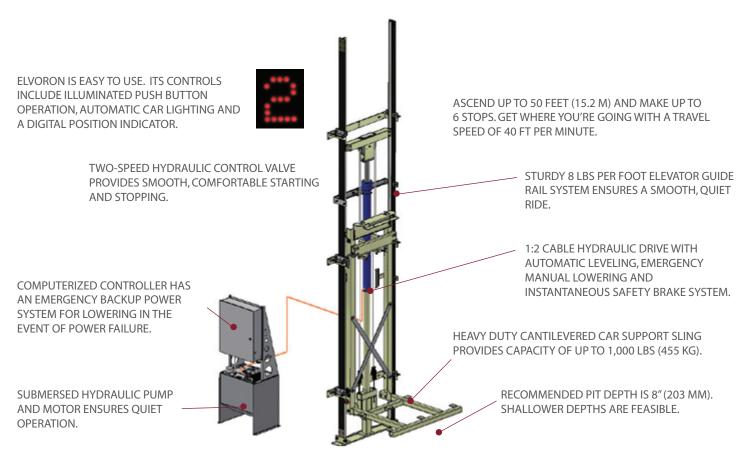

## The Elvoron HR - Simply a Better Machine

## Engineered for Safety, Comfort & Reliability

When choosing a residential elevator, it's what you don't see that really counts. Our Elvoron design team selected only heavy duty structural components and well-proven drive and control systems to ensure safety, comfort and long-term reliability.

## Elvoron HR Safety Features

The safety of your family members is as important to us as it is to you. We offer many safety features as standard equipment on all Elvorons.

- Emergency backup power system
- Emergency manual lowering
- Safety brake system
- Interlocks to supervise and lock doors
- Final limit switch
- Emergency stop and alarm

- Low oil level protection circuit
- Solid car accordion gate
- · Gate position safety switch
- Automatic bi-directional floor leveling
- UL or CSA certified components
- Car emergency telephone (optional)

#### Drive System:

Cable Hydraulic Drive Quiet submersed pump and motor Two-speed valve for smooth start and stop

# Call your local Garaventa Lift representative or our Design Hotline at 1-800-663-6556

The Elvoron HR is a sophisticated hydraulic elevating system designed specifically for use in private residences. The system fits within a vertical elevator hoistway connecting the floors to be serviced. A small area outside the hoistway is required to accommodate the controller and pump unit. This area can be adjacent to the hoistway or in a remote location. The elevator stops level with the bottom floor, thus a small pit is required. The recommended pit depth is 8" (200mm) although shallower pit depths are feasible. At the upper landing, an overhead clearance of 96" (2438mm) from the upper floor level is required for our standard car height of 84" (2134mm).