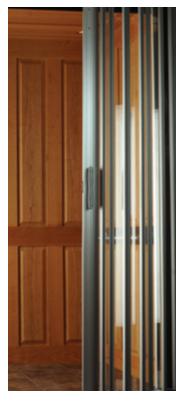

## 6 Accordion Gate

Designed for passenger safety, the accordion gate must be closed before the elevator can travel. Available in many colors and finishes. Manual operation is standard. An optional power operator is available.

### Accordion Gates

All cars are equipped with solid accordion gates. The gates are electrically supervised to prevent the elevator from operating unless the gate is closed. The standard accordion gate is manually opened and closed by the passenger. It can be equipped with an optional power gate operator. Available in wood and acrylic panels. Acrylic panels are framed in brass, antique brass or silver finishes.

Standard wood veneer panel finishes

Silver accordion gate frame with clear acrylic panels