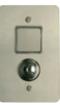

## Hall Stations

Elvoron hall station buttons illuminate when pushed. The push button itself is always made of stainless steel for maximum durability. Wall plates are available in our three standard finishes or can be custom colored.