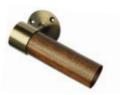

#### 4 Handrails

Handrails provide safety and styling. All Elvoron cars are equipped with one handrail. Additional handrails can be provided. Available in brushed stainless steel, brass, antique brass and custom wood finishes.

## Handrail Choices

All Elvoron cars are equipped with one handrail on the control wall. They are available in three standard finishes or can be customized. Additional handrails can be mounted on the other car walls for extra passenger security.

Antique Brass

Brushed Stainless Steel

Brass

Keyed Hall Station