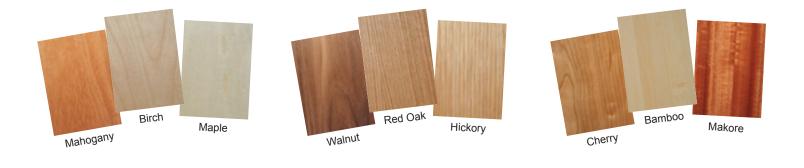

## Wood Veneer Selection

Offered in 9 wood species, unfinished or with clear coat satin finish.

## Car Finishes to Compliment Your Home Décor

Melamine panels - choice of 8 colors Wood veneer panels - choice of 9 wood types Recessed or raised panel cabinetry Matching ceiling in melamine or wood Recessed halogen ceiling lights - choice of black or white Car fixtures in brushed stainless steel, brass or antique brass Accordion gates in wood or acrylic vertical panels Custom cars in other materials including glass and steel Unfinished cars available - install matching cabinetry locally