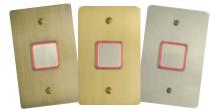

## Hall Stations

Elvoron hall station buttons illuminate when pushed. The push button itself is always made of stainless steel for maximum durability. Wall plates are available in our three standard finishes or can be custom colored.

### Security Key Control

For increased safety and security, an optional key switch allows the entire elevator to be deactivated. Key switches can also be custom designed to deactivate only certain hall stations or to control access to certain floors.