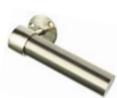

#### 4 Handrails

Handrails provide safety and styling. All Elvoron cars are equipped with one handrail. Additional handrails can be provided. Available in brushed stainless steel, brass, antique brass and custom wood finishes.

## Handrail Choices

All Elvoron cars are equipped with one handrail on the control wall. They are available in three standard finishes or can be customized. Additional handrails can be mounted on the other car walls for extra passenger security.