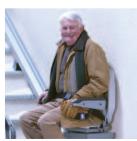

# Stannah, the world's best selling stairlift

The 320 Outdoor straight stairlift offers the perfect solution for homes in hilly areas, seaside resorts or cities with straight staircases, from external staircases to houses with basements and cellars. Even if the property has only three or four steps to negotiate, they no longer need to be a problem.

Discreet appearance
The 320 fits in perfectly with your stairs and your garden

All year round protection
When not in use, the 320 is
protected by a weatherproof
cover.