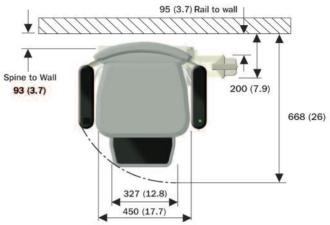

### 320 dimensions

All product dimensions are accurate, however, you should add approximately 30mm (1.18) on dimensions that require clearance for the user, such as the minimum swivel width dimension.

Measurements are in millimetres. Measurements in brackets are inches. All dimensions measured from the wall are nominal. The addition of a wide stringer or similar obstruction may affect the dimensions taken from this point. The colour representation of the chair shown here is for illustrative purposes only.