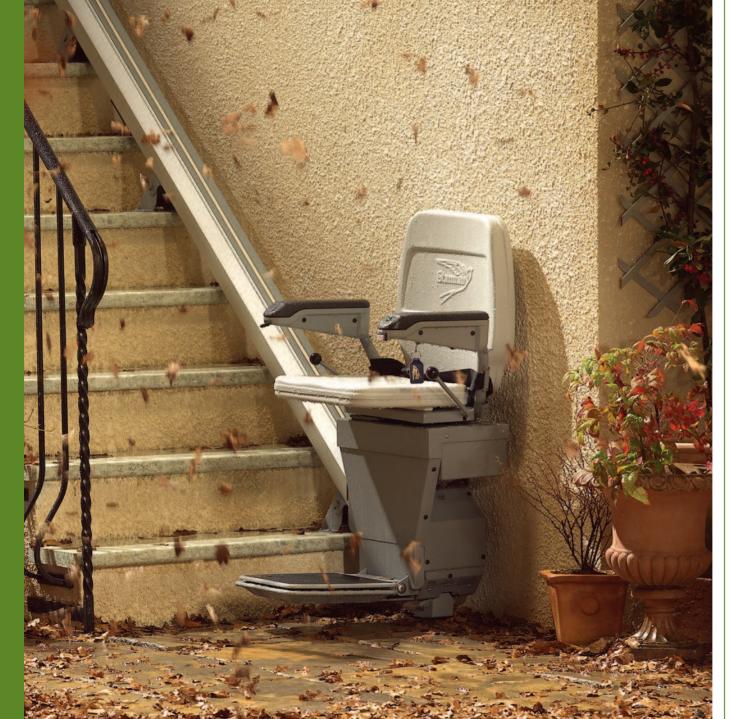

Outdoor Straight Stairs

The world's best selling stairlift

Folds away When not in use the 320 folds flat, leaving plenty of space for other stair users.

At the top of your stairs The 320 turns, allowing you to dismount in complete safety.

# Stannah, the world's best selling stairlift

The 320 Outdoor straight stairlift offers the perfect solution for homes in hilly areas, seaside resorts or cities with straight staircases, from external staircases to houses with basements and cellars. Even if the property has only three or four steps to negotiate, they no longer need to be a problem.

Discreet appearance
The 320 fits in perfectly with your stairs and your garden

All year round protection
When not in use, the 320 is
protected by a weatherproof
cover.