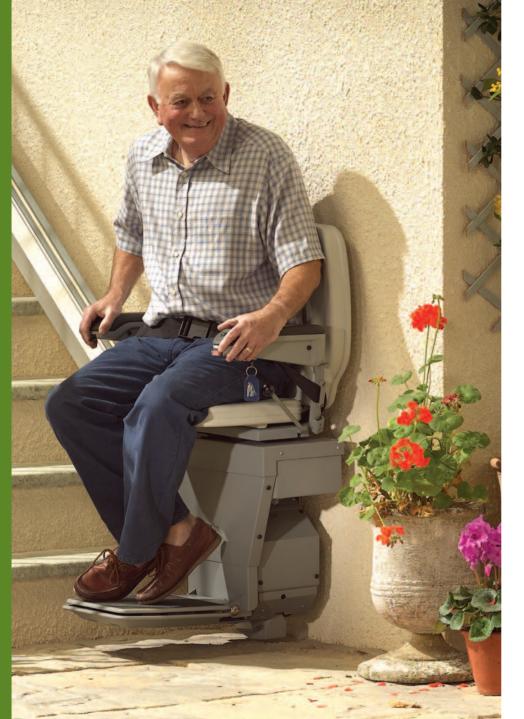

Outdoor Straight Stairs

The world's best selling stairlift

Folds away When not in use the 320 folds flat, leaving plenty of space for other stair users.

At the top of your stairs The 320 turns, allowing you to dismount in complete safety.

Operating the 320 couldn't be easier. Lightly touch the joystick and glide effortlessly up or down the stairs. At the top of the stairs, simply press down on one of the swivel levers to turn the seat and face the upward direction, where you can easily and safely get on and off the seat.

The 320. Far more than just an outdoor stairlift.

- Jovstick controls in the arm as standard
- Expert installation and full support
- Batteries for continuous use even in a power cut

- Grey finish to harmonise with its surroundings
- Guaranteed for 12 months from the date of installation
- Optional additional wall mounted call stations