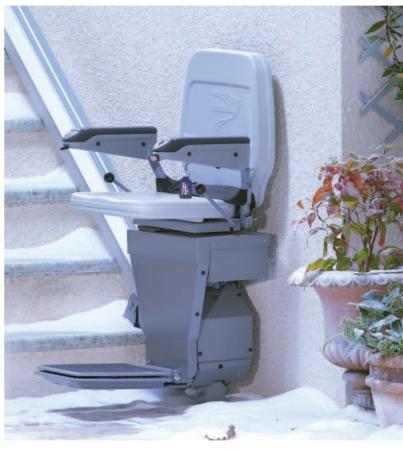

Outdoor Straight Stairs

The world's best selling stairlift

Folds away When not in use the 320 folds flat, leaving plenty of space for other stair users.

At the top of your stairs The 320 turns, allowing you to dismount in complete safety.

# Stannah, the world's best selling stairlift

The 320 Outdoor straight stairlift offers the perfect solution for homes in hilly areas, seaside resorts or cities with straight staircases, from external staircases to houses with basements and cellars. Even if the property has only three or four steps to negotiate, they no longer need to be a problem.

Discreet appearance
The 320 fits in perfectly with your stairs and your garden

All year round protection
When not in use, the 320 is
protected by a weatherproof
cover.