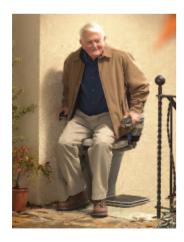

Operating the 320 couldn't be easier. Lightly touch the joystick and glide effortlessly up or down the stairs. At the top of the stairs, simply press down on one of the swivel levers to turn the seat and face the upward direction, where you can easily and safely get on and off the seat.