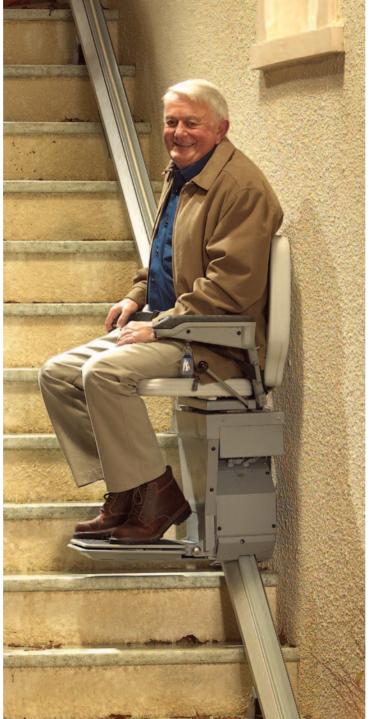

Operating the 320 couldn't be easier. Lightly touch the joystick and glide effortlessly up or down the stairs. At the top of the stairs, simply press down on one of the swivel levers to turn the seat and face the upward direction, where you can easily and safely get on and off the seat.

that the 320 is on

LED light indicates Standard directional joystick for the 320

The 320 has a seatbelt as standard