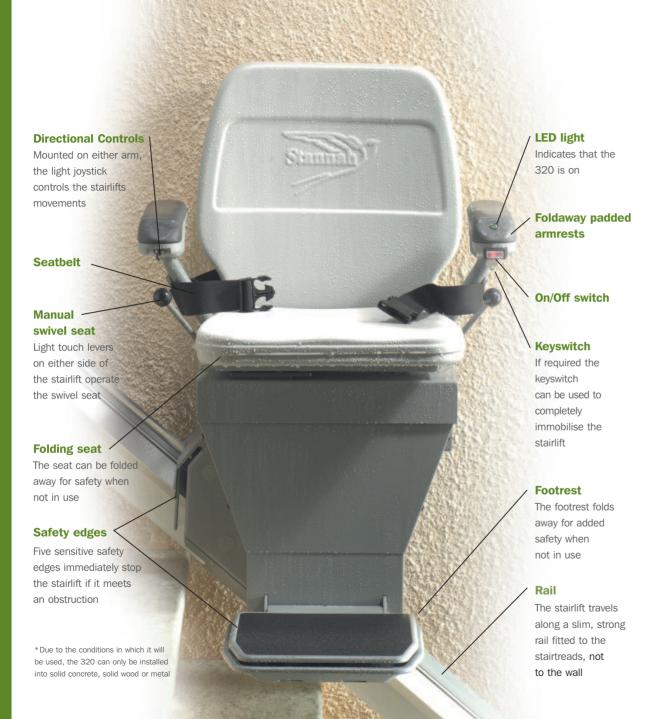

Operating the 320 couldn't be easier. Lightly touch the joystick and glide effortlessly up or down the stairs. At the top of the stairs, simply press down on one of the swivel levers to turn the seat and face the upward direction, where you can easily and safely get on and off the seat.

The 320's battery-powered motor gives a quiet and smooth ride, as well as a gentle start and stop and because it charges continuously, the stairlift is ready for use even in a power cut. Every 320 stairlift comes with a protective cover to keep it clean and protect it from the weather.

that the 320 is on

LED light indicates Standard directional joystick for the 320

The 320 has a seatbelt as standard