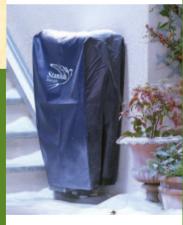

The 320's battery-powered motor gives a quiet and smooth ride, as well as a gentle start and stop and because it charges continuously, the stairlift is ready for use even in a power cut. Every 320 stairlift comes with a protective cover to keep it clean and protect it from the weather.

Discreet appearance
The 320 fits in perfectly with your stairs and your garden

All year round protection
When not in use, the 320 is
protected by a weatherproof
cover.