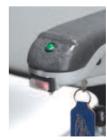

that the 320 is on

LED light indicates Standard directional joystick for the 320

The 320 has a seatbelt as standard