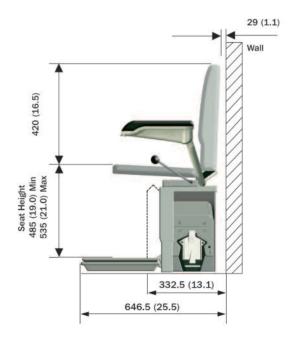

### 320 dimensions

All product dimensions are accurate, however, you should add approximately 30mm (1.18) on dimensions that require clearance for the user, such as the minimum swivel width dimension.

Measurements are in millimetres. Measurements in brackets are inches. All dimensions measured from the wall are nominal. The addition of a wide stringer or similar obstruction may affect the dimensions taken from this point. The colour representation of the chair shown here is for illustrative purposes only.