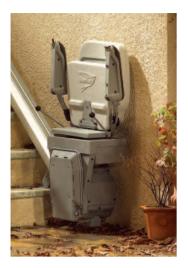

Outdoor Straight Stairs

The world's best selling stairlift

Folds away When not in use the 320 folds flat, leaving plenty of space for other stair users.

At the top of your stairs The 320 turns, allowing you to dismount in complete safety.

Discreet appearance
The 320 fits in perfectly with your stairs and your garden

All year round protection
When not in use, the 320 is
protected by a weatherproof
cover.

The 320's battery-powered motor gives a quiet and smooth ride, as well as a gentle start and stop and because it charges continuously, the stairlift is ready for use even in a power cut. Every 320 stairlift comes with a protective cover to keep it clean and protect it from the weather.