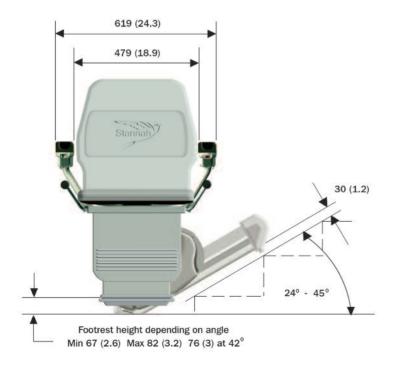

### 320 dimensions

All product dimensions are accurate, however, you should add approximately 30mm (1.18) on dimensions that require clearance for the user, such as the minimum swivel width dimension.

Measurements are in millimetres. Measurements in brackets are inches. All dimensions measured from the wall are nominal. The addition of a wide stringer or similar obstruction may affect the dimensions taken from this point. The colour representation of the chair shown here is for illustrative purposes only.

Weight Limit Note: 135kg (Approx 21 stone 297 lbs) to 45°

Dealer Stamp