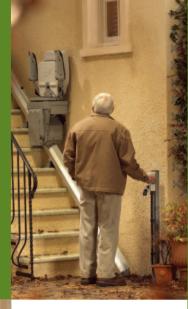

Outdoor Straight Stairs

The world's best selling stairlift

Folds away When not in use the 320 folds flat, leaving plenty of space for other stair users.

At the top of your stairs The 320 turns, allowing you to dismount in complete safety.

Operating the 320 couldn't be easier. Lightly touch the joystick and glide effortlessly up or down the stairs. At the top of the stairs, simply press down on one of the swivel levers to turn the seat and face the upward direction, where you can easily and safely get on and off the seat.