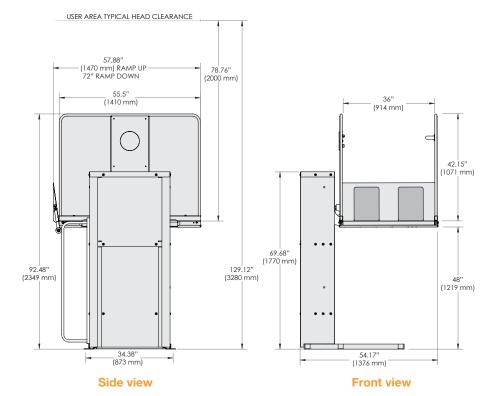

What separates the Sterling 9000 from the competition is its **twin rack and pinion drive sytem**, which provides a smoother, quieter ride, and is easily expandable to heights of 48" to 72". Simply add an additional tower section to the existing unit for a seamless expansion.

#### **Unique Design**

- Exclusive rack and pinion drive system for smooth operation
- Lifts up to 48" expandable to 72"
- Easy to use control panel with diagnostic display