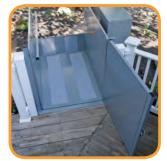

The anti-slip platform and hand rail gives users peace of mind while operating the lift. The optional landing gate adds extra security while entering or exiting the platform. Equipped with a DC battery system that comes standard, the Sterling 9000 is fully operational in the event of a power outage.

#### Safety

- Optional top landing gate with interlock
- · Hand rail on platform
- · Remote call sends
- · Underpanel sensors for safety
- · Anti-slip surface on platform base and ramp
- Emergency stop button
- · Keyed control to stop unauthorized use
- Manual lowering system for emergencies
- ASME compliant