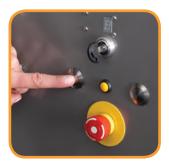

The easy to use control panel includes an emergency stop, a diagnostic display and a key lock.

An optional top landing gate with interlock is available for additional safety.

The Sterling 9000 Deck and Porch Lift offers a smooth and safe ride that is easy to operate for users.