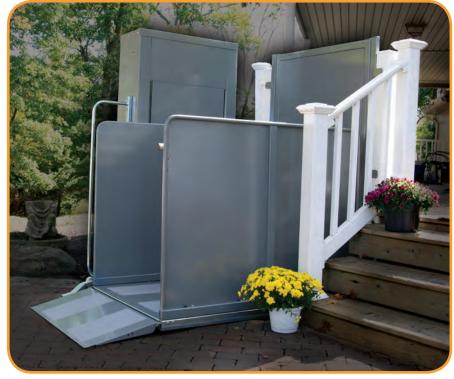

The Sterling 9000 Deck and Porch Lift from Handicare is like no other lift on the market today. Built to meet the highest engineering and safety standards, the Sterling 9000 was designed with the end user in mind. Its unique features provide a convenient option for accessing a porch, deck or other raised area without the use of a long ramp system.

What separates the Sterling 9000 from the competition is its **twin rack and pinion drive sytem**, which provides a smoother, quieter ride, and is easily expandable to heights of 48" to 72". Simply add an additional tower section to the existing unit for a seamless expansion.

The anti-slip platform and hand rail gives users peace of mind while operating the lift. The optional landing gate adds extra security while entering or exiting the platform. Equipped with a DC battery system that comes standard, the Sterling 9000 is fully operational in the event of a power outage.