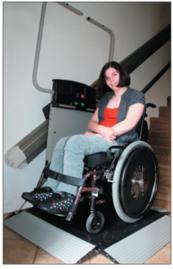

The X3-R platform controls feature easy to use large constant pressure buttons. Note how this passenger uses her elbow to operate the lift.