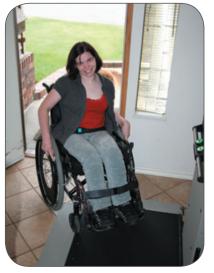

The X3-R platform controls feature easy to use large constant pressure buttons. Note how this passenger uses her elbow to operate the lift.