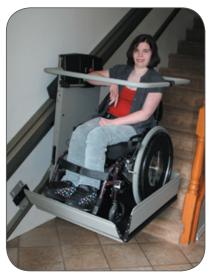

The narrow folded width of the X3-R leaves ample space on the stairway for others.