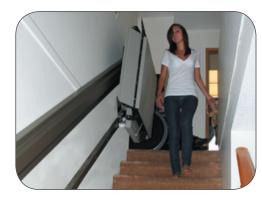

Compact and Space Savings - When folded the lift takes up a minimal amount of space on the stairs and will not effect other users of the stairway.

Safety - The X3-R is equipped with curved safety arms, multiple safety sensors, and an emergency stop switch.

The narrow folded width of the X3-R leaves ample space on the stairway for others.